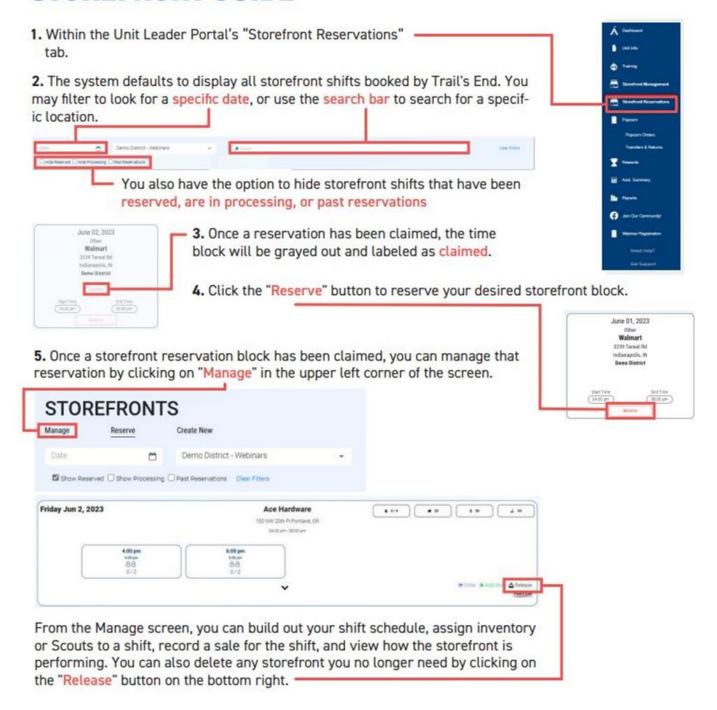

## STORE FRONT LOCATION SELECTION



#### **Reservation Rules:**

- August 7 \$10,000+ Units: 3 picks
- August 8 \$10,000+ Units: 3 picks
- August 9 ALL Units: 3 picks
- August 10 ALL Units: 3 picks
- August 11 ALL Units: 3 picks
- August 12 ALL Units: Unlimited

### **Reservation Tips:**

- Have a Plan
  - Review the Dates and Locations prior to Selection day.
- Have a Backup Date and Location
- Reserve your Dates Early

### STOREFRONT GUIDE



# STOREFRONT SALES CODE OF CONDUCT

- Scouts shall follow the Scout Oath, Scout Law, and Guide to Safe Scouting at all times. Remember, we
  are representing the Boy Scouts of America and must act accordingly at all times.
- Scouts shall wear their Class A Uniforms at all times. Parents should wear their Adult Leader Uniforms or Unit T-Shirts.
- Shopping Carts are for the use of store customers and are not to be used to transport / store Scout Popcorn.
- Scouts shall set up their display near the exit door to the store, or the location specified by the store.
   We may only setup displays at multiple doors if the Store has given us clear permission to do so.
- The Store has granted us permission to run our Popcorn Fundraiser. This means supplemental items like water, jerky, hot dogs, can